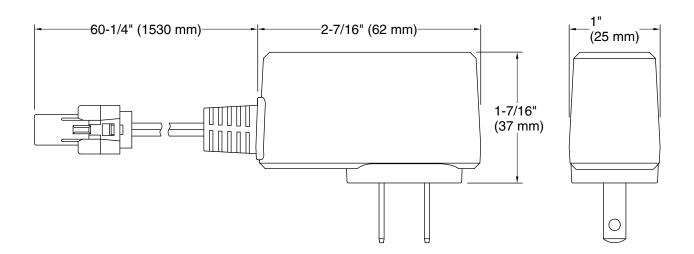

### Installation

• 60" (1524 mm) power cord for easy 120-volt installation.

Codes/Standards
UL 1310

KOHLER® One-Year Limited Warranty

See website for detailed warranty information.

## **Technical Information**

All product dimensions are nominal.

Material: Plastic